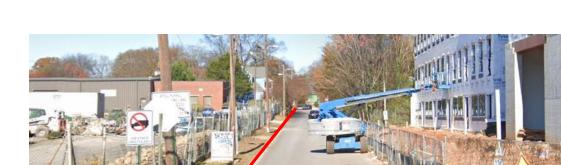

## PROPOSED PARKING RESTRICTION FACT SHEET

**Street:** Estoria Street, SE

From: Memorial Drive, SE

To: Gaskill Street, SE

Side of Street: WEST

Council District: 5

NPU: N

The width of this section of Estoria Street, SE is approximately 24 feet wide. The narrowness of this street makes it difficult for emergency and garbage truck access as well as for traffic to move through. Consistent with City of Atlanta Code of Ordinances section 150-92, Office of Transportation recommends a parking restriction along the west side of Estoria Street, SE from Memorial Dr SE to Gaskill St SE. Parking will generally be allowed on the east side of Estoria St SE except near the intersection where corner clearance is in place or needed.