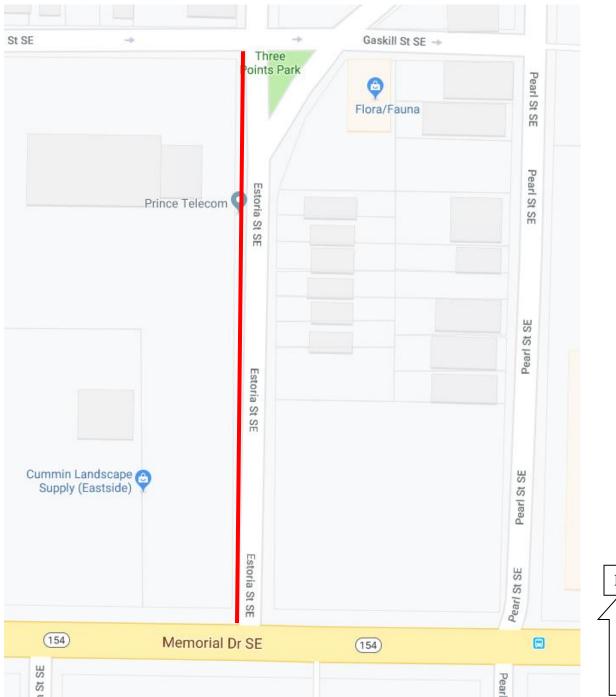

## PROPOSED PARKING RESTRICTION FACT SHEET

**Street:** Estoria Street, SE

From: Memorial Drive, SE

To: Gaskill Street, SE

Side of Street: WEST

Council District: 5

NPU: N

The width of this section of Estoria Street, SE is approximately 24 feet wide. The narrowness of this street makes it difficult for emergency and garbage truck access as well as for traffic to move through. Consistent with City of Atlanta Code of Ordinances section 150-92, Office of Transportation recommends a parking restriction along the west side of Estoria Street, SE from Memorial Dr SE to Gaskill St SE. Parking will generally be allowed on the east side of Estoria St SE except near the intersection where corner clearance is in place or needed.